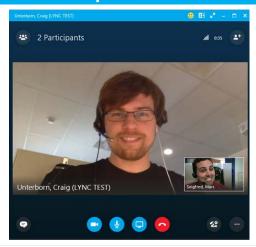

## Instruction

- 8. Once admitted you will be able to hear and see the provider
- 9. Click

to exit the meeting once complete