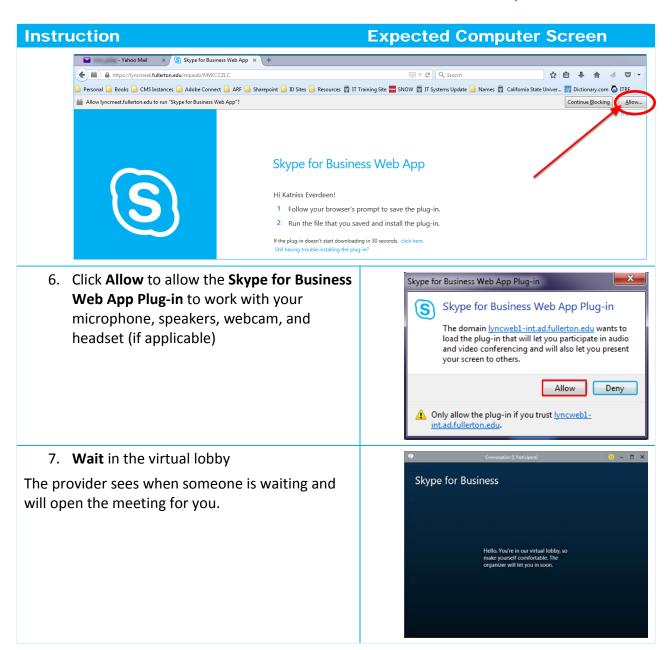

## Instruction

- 8. Once admitted you will be able to hear and see the provider
- 9. Click

to exit the meeting once complete