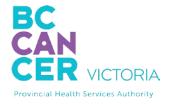

## Windows Device Quick Tips Getting Started with Virtual Health Visits

If you choose to use your windows device such as PC, laptop, windows phone or tablet, the following instructions will help you to get started with your first virtual health visit via Skype for Business. The minimum system requirements are windows 7 with Internet Explorer 11 or Chrome 18.