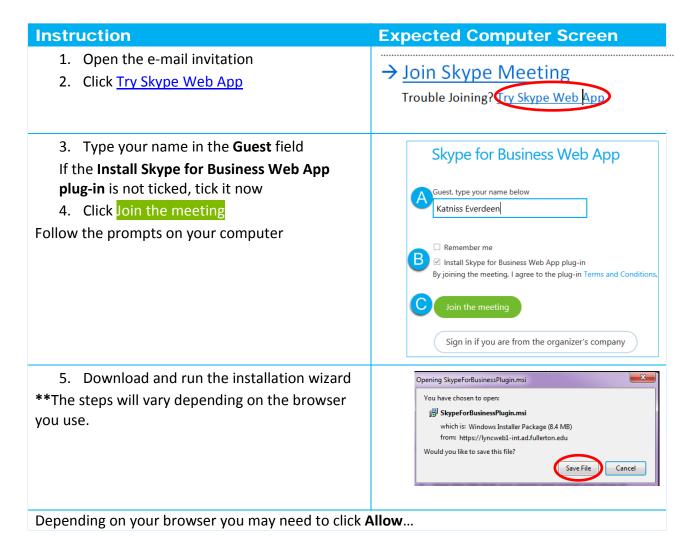

## Windows Device Quick Tips Getting Started with Virtual Health Visits

If you choose to use your windows device such as PC, laptop, windows phone or tablet, the following instructions will help you to get started with your first virtual health visit via Skype for Business. The minimum system requirements are windows 7 with Internet Explorer 11 or Chrome 18.